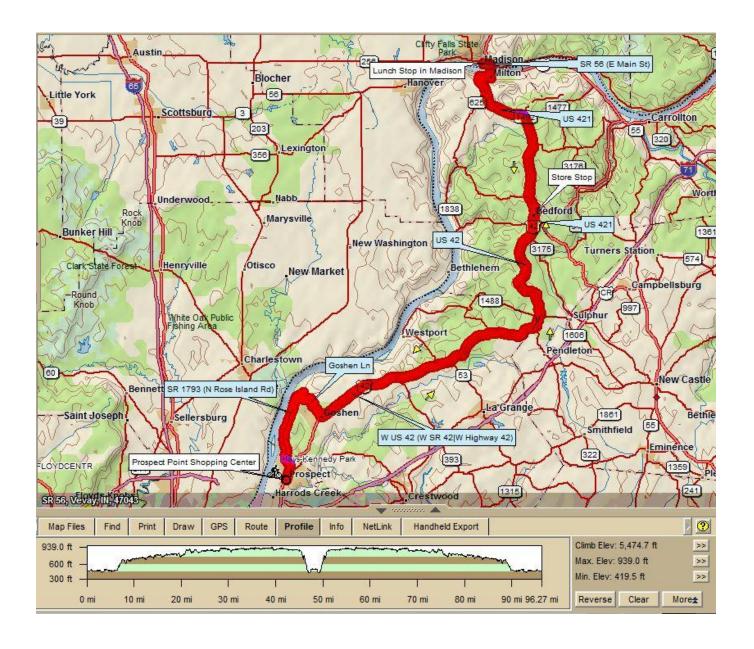

| Madison Century |   |                                                                 |
|-----------------|---|-----------------------------------------------------------------|
| 0.0             | R | River Rd                                                        |
| 0.2             | L | US 42                                                           |
| 1.0             | L | Rose Island Rd                                                  |
| 6.4             | R | Goshen Ln                                                       |
| 9.2             | L | US 42                                                           |
| 34.3            |   | Store Stop in Bedford (this is at about mile 35)                |
|                 |   | The 65 Mile route turns around here and heads back the same way |
| 34.3            | L | 421 in Bedford                                                  |
| 46.3            | L | to stay on 421                                                  |
|                 |   | Cross Bridge into Madison                                       |
| 47.0            | L | E 1st (2nd Left)                                                |
| 47.2            | R | Baltimore                                                       |
| 47.3            | X | E 2nd St (421)                                                  |
| 47.35           | L | IN 56 (CAUTION!!!)                                              |
| 47.8            |   | Store Stop at Subway in Madison 216 East Main                   |
| 47.8            | R | Main/56                                                         |
| 48.2            | R | Baltimore                                                       |
| 48.3            | L | E 1st (2nd Left)                                                |
| 48.5            | R | 421 across the bridge                                           |
| 49.3            | R | KY 421                                                          |
| 61.2            | R | US 42 in Bedford                                                |
| 70.2            |   | Store Stop at Marathon in Sligo (this is at about mile 75)      |
| 83.5            |   | Starlight Store Stop                                            |
| 86.4            | R | Goshen Lane                                                     |
| 94.6            | R | US 42                                                           |
| 95.4            | R | River Rd                                                        |
| 95.6            | L | Into Prospect Point                                             |